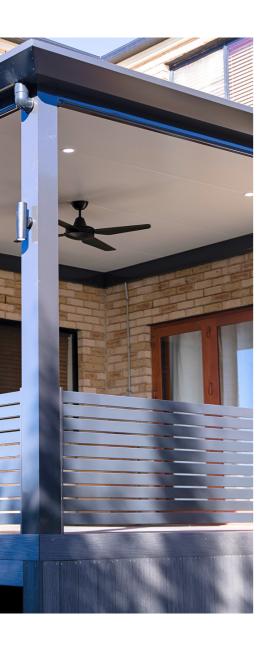

### **INSULATED PATIOS**

An insulated patio refers to a type of outdoor living area. that has an insulated roof panel system designed to provide thermal protection from the sun and other weather elements. The panels typically have a core material, such as foam or polystyrene, which provides insulation against heat loss or gain.

With H2 Patios insulated patios service, you can own a comfortable outdoor living space that can be used year-round, even in extreme weather conditions. They can help to keep the outdoor area cool during hot weather and retain heat during colder weather, making it more comfortable to spend time outside.

#### **FANS**

Fans and ceiling accessories are easily added