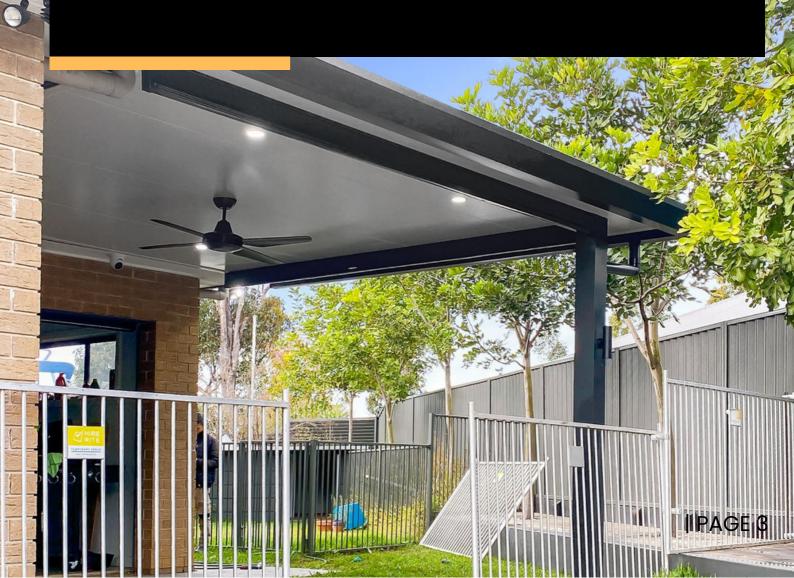

#### **FREE STANDING**

A free-standing patio offers a separate outdoor area positioned in front of a pool or cozy spot in the backyard, prefer for weekend gatherings or family events, away from the home. H2 Patios can design a gable or skillion roof for a free-standing patio and offer various beam and post option to match your home,

#### **FLY OVER**

Our fly-over roof creates a spacious outdoor area with a high ceiling that allows for more light and ventilation. It adds an attractive look to your home and can transform your existing patio or deck into a comfortable living space in all year round.

#### **ATTACHED SKILLION**

Our attached skillion roof is a costeffective way to add extra living space to your home. It can also be used as a carport or a coverage area to protect your valuable assets from the hot and cold. H2 Patios' designers and installers can help you create the perfect undercover area that adds value to your outdoor space.

#### **GABLE**

a gable roof gives an elegant touch to your outdoor living space while allowing hot air to escape. H2 Patios offers a range of gable infill and beam options to create an exciting patio design.