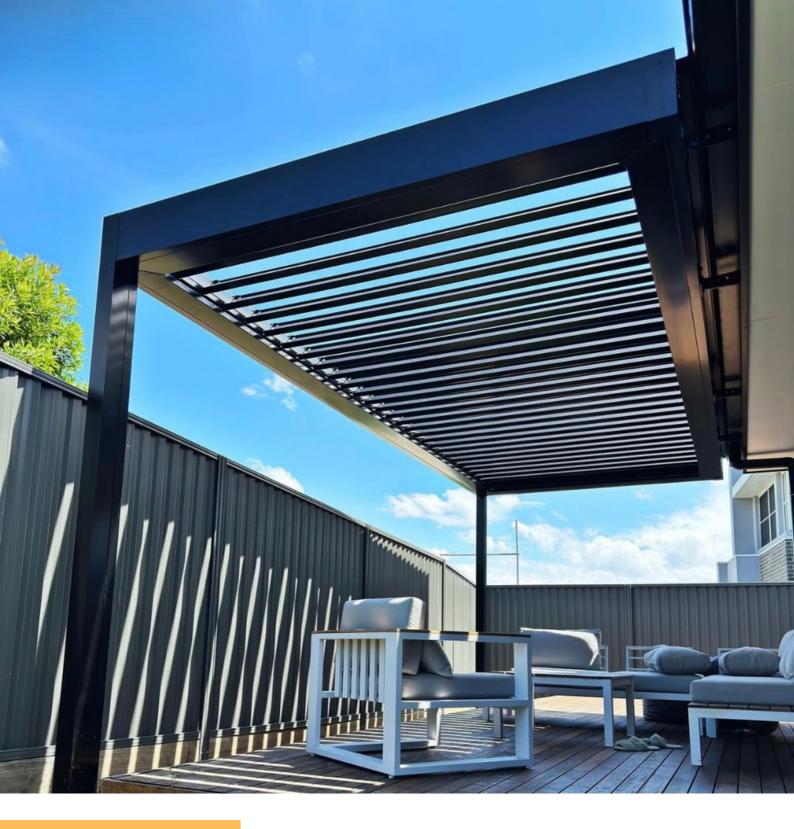

### **LOURVES**

Where elegance and versatility meet to redefine your outdoor experience. With adjustable louvres that allow you to effortlessly control sunlight and airflow, they offer the perfect balance of comfort and style. Embrace the freedom to create your ideal outdoor space, whether it's basking in the sun or enjoying shaded tranquility.

With Louvre Patios, you gain the unique ability to effortlessly adjust the louvres, allowing you to customize the amount of sunlight, ventilation, and shade you desire. Enjoy the freedom to create the perfect ambiance for any weather condition, ensuring optimal comfort and relaxation throughout the seasons.