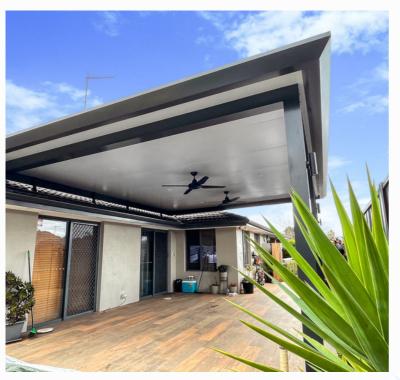

### **INSULATED PATIOS**

An insulated patio refers to a type of outdoor living area. that has an insulated roof panel system designed to provide thermal protection from the sun and other weather elements. The panels typically have a core material, such as foam or polystyrene, which provides insulation against heat loss or gain.

With H2 Patios insulated patios service, you can own a comfortable outdoor living space that can be used year-round, even in extreme weather conditions. They can help to keep the outdoor area cool during hot weather and retain heat during colder weather, making it more comfortable to spend time outside.

#### **GABLE**

a gable roof gives an elegant touch to your outdoor living space while allowing hot air to escape. H2 Patios offers a range of gable infill and beam options to create an exciting patio design.