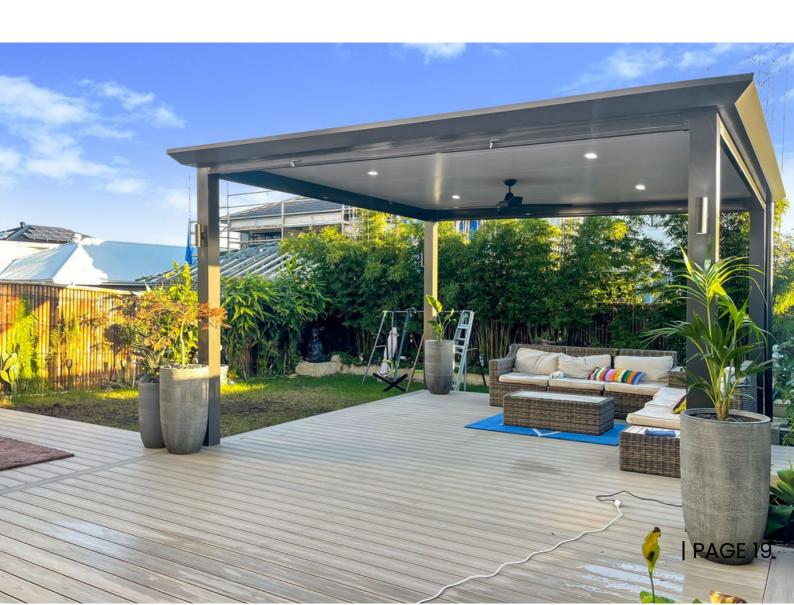

#### **COMPOSITE**

Composite decking is a revolutionary outdoor flooring solution crafted from a blend of wood fibers and recycled plastic materials. Combining the timeless appeal of natural wood with advanced technology, composite decks are designed to mimic the beauty of traditional timber while offering unparalleled durability and low-maintenance benefits.

Moreover, the expansive range of styles, finishes, and colors available in composite decking empowers homeowners to craft personalized sanctuaries of outdoor bliss. Whether seeking the rustic charm of weathered wood or the refined elegance of modern design, composite decks can fulfill every dream with their diverse array of offerings.

Embrace the captivating beauty of natural wood without worrying about splintering or rot, as composite decking offers exceptional durability, high resistance to mold and insects, and requires minimal maintenance with no need for staining or sealing. With a wide selection of styles and finishes, composite decks allow you to create a personalized outdoor space that stands the test of time, all while offering long-lasting value for your investment.