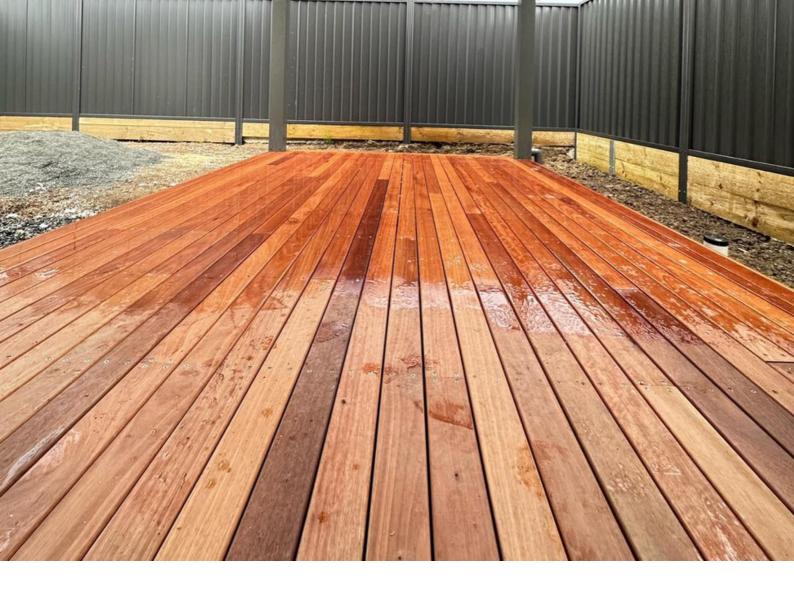

#### **MERBAU**

Merbau decking stands as a symbol of enduring elegance, captivating outdoor enthusiasts with its rich, distinctive grain patterns and warm, inviting hues. Crafted from the robust Merbau hardwood, this decking solution boasts innate resistance to decay, rot, and termite damage, promising a long-lasting and durable deck that gracefully weathers the test of time.

Unveil the sturdiness and strength of Merbau, allowing you to host gatherings and events with confidence, knowing your deck can handle heavy foot traffic and remain steadfast against wear. Its versatile charm effortlessly complements various architectural styles, from traditional to contemporary, accentuating the unique character of your outdoor space.

Merbau decking exudes timeless beauty with its rich and distinctive grain patterns, accentuated by warm and inviting hues, creating an elegant and enduring outdoor space. Its natural resilience ensures a durable and long-lasting deck, as Merbau is inherently resistant to decay, rot, and termite damage, making it a reliable choice for outdoor enjoyment.