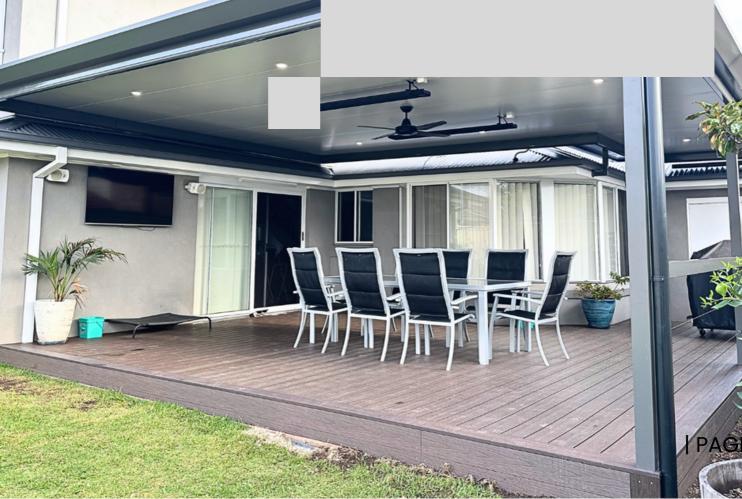

### **INSULATED PATIOS**

An insulated patio refers to a type of outdoor living area. that has an insulated roof panel system designed to provide thermal protection from the sun and other weather elements. The panels typically have a core material, such as foam or polystyrene, which provides insulation against heat loss or gain.

With H2 Patios insulated patios service, you can own a comfortable outdoor living space that can be used year-round, even in extreme weather conditions. They can help to keep the outdoor area cool during hot weather and retain heat during colder weather, making it more comfortable to spend time outside.