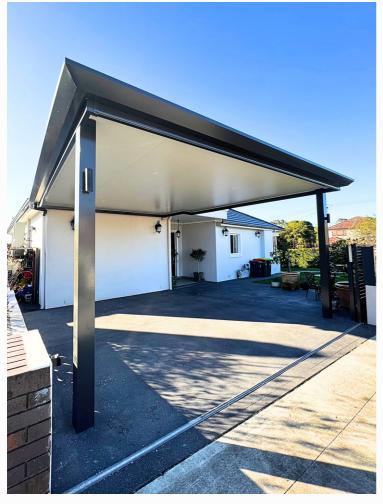

### CARPORT

Discover the pinnacle of carport excellence with H2 Patios. Our custom-designed carports, meticulously crafted from top-tier materials like Colorbond steel, timber, and aluminum, deliver unparalleled durability and style.

Choose from a diverse selection of attached, free-standing, and multi-use carports, tailored to not only safeguard your vehicle but also serve as versatile outdoor entertainment areas or storage spaces. Experience the perfect blend of form and function with our premium carport solutions.