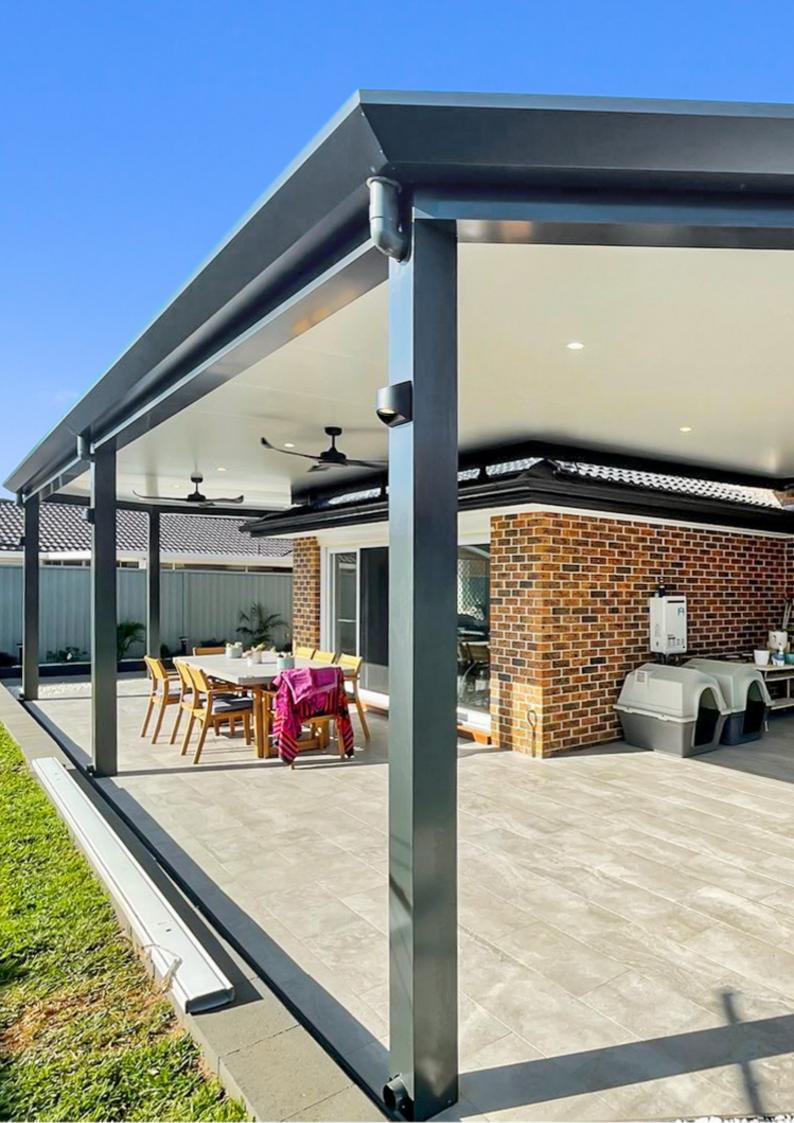

#### **FREE STANDING**

A free-standing patio offers a separate outdoor area positioned in front of a pool or cozy spot in the backyard, prefer for weekend gatherings or family events, away from the home. H2 Patios can design a gable or skillion roof for a free-standing patio and offer various beam and post option to match your home,

#### **FLY OVER**

Our fly-over roof creates a spacious outdoor area with a high ceiling that allows for more light and ventilation. It adds an attractive look to your home and can transform your existing patio or deck into a comfortable living space in all year round.

#### **ATTACHED SKILLION**

Our attached skillion roof is a costeffective way to add extra living space to your home. It can also be used as a carport or a coverage area to protect your valuable assets from the hot and cold. H2 Patios' designers and installers can help you create the perfect undercover area that adds value to your outdoor space.

#### **GABLE**

a gable roof gives an elegant touch to your outdoor living space while allowing hot air to escape. H2 Patios offers a range of gable infill and beam options to create an exciting patio design.