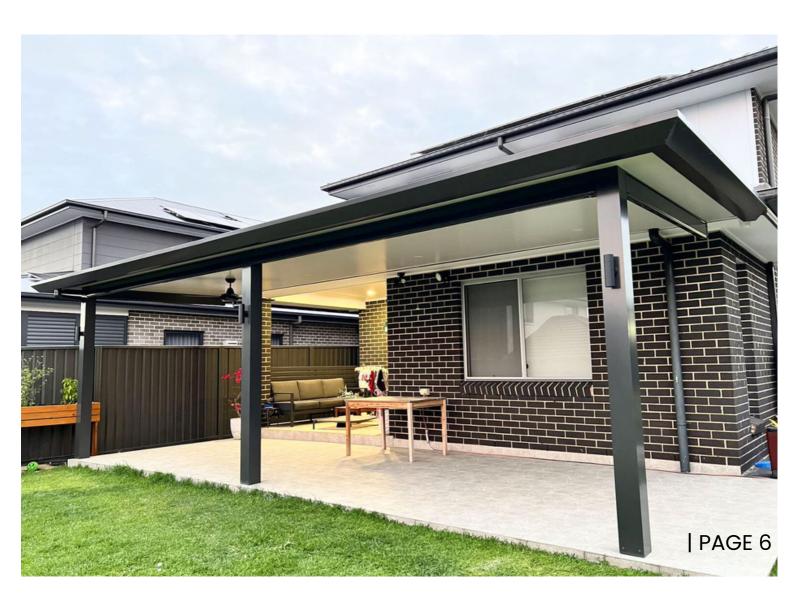

#### **FREE STANDING**

A free-standing patio offers a separate outdoor area positioned in front of a pool or cozy spot in the backyard, prefer for weekend gatherings or family events, away from the home. H2 Patios can design a gable or skillion roof for a free-standing patio and offer various beam and post option to match your home,

#### **FLY OVER**

Our fly-over roof creates a spacious outdoor area with a high ceiling that allows for more light and ventilation. It adds an attractive look to your home and can transform your existing patio or deck into a comfortable living space in all year round.

#### **ATTACHED SKILLION**

Our attached skillion roof is a costeffective way to add extra living space to your home. It can also be used as a carport or a coverage area to protect your valuable assets from the hot and cold. H2 Patios' designers and installers can help you create the perfect undercover area that adds value to your outdoor space.

#### **GABLE**

a gable roof gives an elegant touch to your outdoor living space while allowing hot air to escape. H2 Patios offers a range of gable infill and beam options to create an exciting patio design.