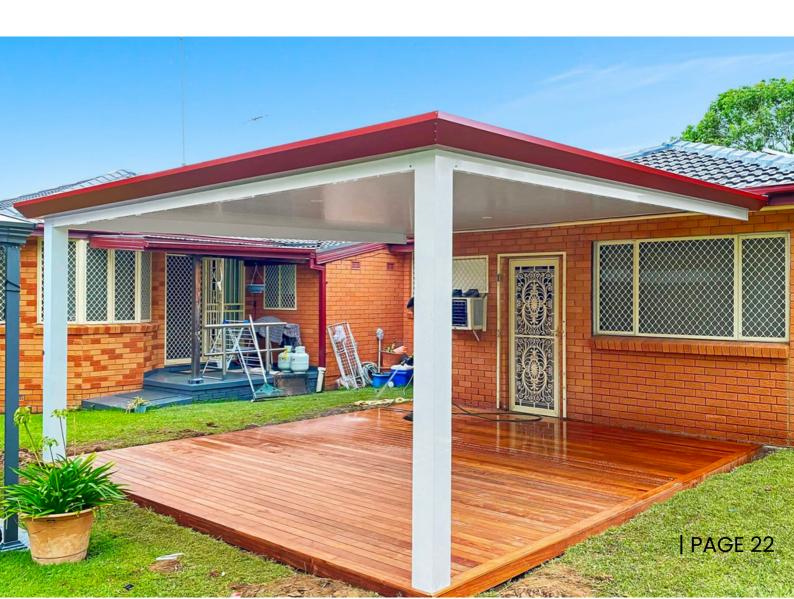

#### **FREE STANDING**

A free-standing patio offers a separate outdoor area positioned in front of a pool or cozy spot in the backyard, prefer for weekend gatherings or family events, away from the home. H2 Patios can design a gable or skillion roof for a free-standing patio and offer various beam and post option to match your home,

#### **FLY OVER**

Our fly-over roof creates a spacious outdoor area with a high ceiling that allows for more light and ventilation. It adds an attractive look to your home and can transform your existing patio or deck into a comfortable living space in all year round.

#### **ATTACHED SKILLION**

Our attached skillion roof is a costeffective way to add extra living space to your home. It can also be used as a carport or a coverage area to protect your valuable assets from the hot and cold. H2 Patios' designers and installers can help you create the perfect undercover area that adds value to your outdoor space.

#### **GABLE**

a gable roof gives an elegant touch to your outdoor living space while allowing hot air to escape. H2 Patios offers a range of gable infill and beam options to create an exciting patio design.