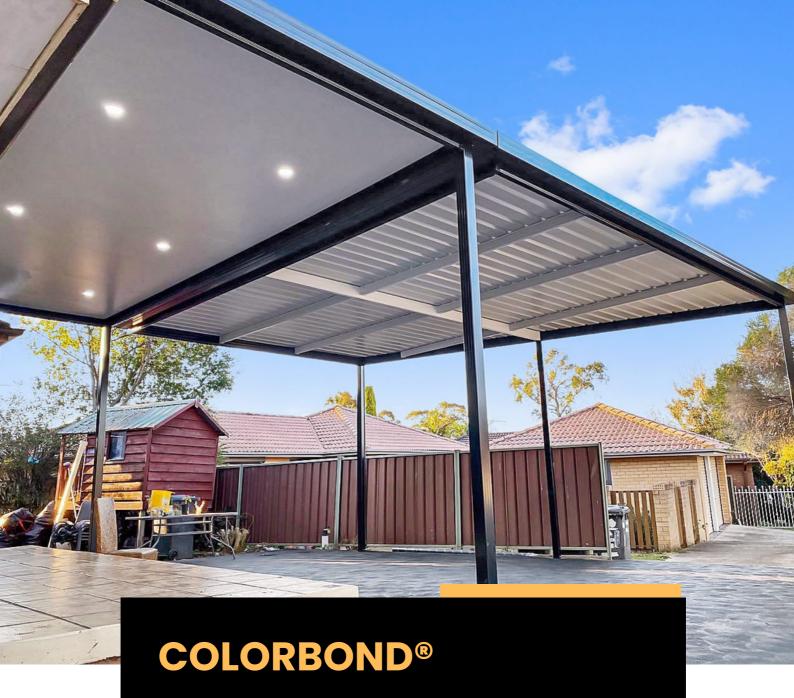

With its robust and Australian-made steel roofing, COLORBOND® is purposefully crafted to endure the harshest of Australian conditions. Designed with five layers of materials, including an Activate® technology-based metallic coating for enhanced corrosion resistance, a corrosion inhibitive primer, and an exterior-grade paint that resists chipping, flaking, and blistering, our COLORBOND® insulated patios guarantee unparalleled durability, providing you with a reliable and long-lasting solution, no matter where your patio is located.

### CARPORT

Discover the pinnacle of carport excellence with H2 Patios. Our custom-designed carports, meticulously crafted from top-tier materials like Colorbond steel, timber, and aluminum, deliver unparalleled durability and style.

Choose from a diverse selection of attached, free-standing, and multi-use carports, tailored to not only safeguard your vehicle but also serve as versatile outdoor entertainment areas or storage spaces. Experience the perfect blend of form and function with our premium carport solutions.