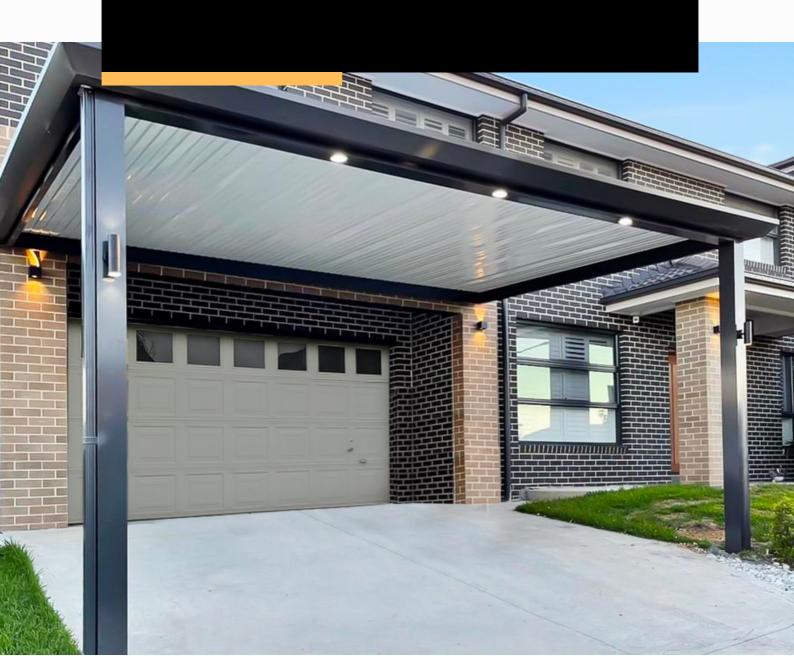

#### **ATTACHED SKILLION**

Our attached skillion roof is a costeffective way to add extra living space to your home. It can also be used as a carport or a coverage area to protect your valuable assets from the hot and cold. H2 Patios' designers and installers can help you create the perfect undercover area that adds value to your outdoor space.

### CARPORT

Discover the pinnacle of carport excellence with H2 Patios. Our custom-designed carports, meticulously crafted from top-tier materials like Colorbond steel, timber, and aluminum, deliver unparalleled durability and style.

Choose from a diverse selection of attached, free-standing, and multi-use carports, tailored to not only safeguard your vehicle but also serve as versatile outdoor entertainment areas or storage spaces. Experience the perfect blend of form and function with our premium carport solutions.