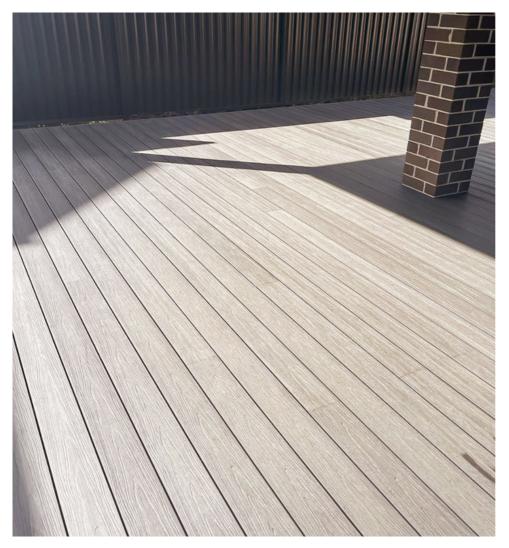

#### **COMPOSITE**

Composite decking is a revolutionary outdoor flooring solution crafted from a blend of wood fibers and recycled plastic materials. Combining the timeless appeal of natural wood with advanced technology, composite decks are designed to mimic the beauty of traditional timber while offering unparalleled durability and low-maintenance benefits.

Moreover, the expansive range of styles, finishes, and colors available in composite decking empowers homeowners to craft personalized sanctuaries of outdoor bliss. Whether seeking the rustic charm of weathered wood or the refined elegance of modern design, composite decks can fulfill every dream with their diverse array of offerings.

Embrace the captivating beauty of natural wood without worrying about splintering or rot, as composite decking offers exceptional durability, high resistance to mold and insects, and requires minimal maintenance with no need for staining or sealing. With a wide selection of styles and finishes, composite decks allow you to create a personalized outdoor space that stands the test of time, all while offering long-lasting value for your investment.