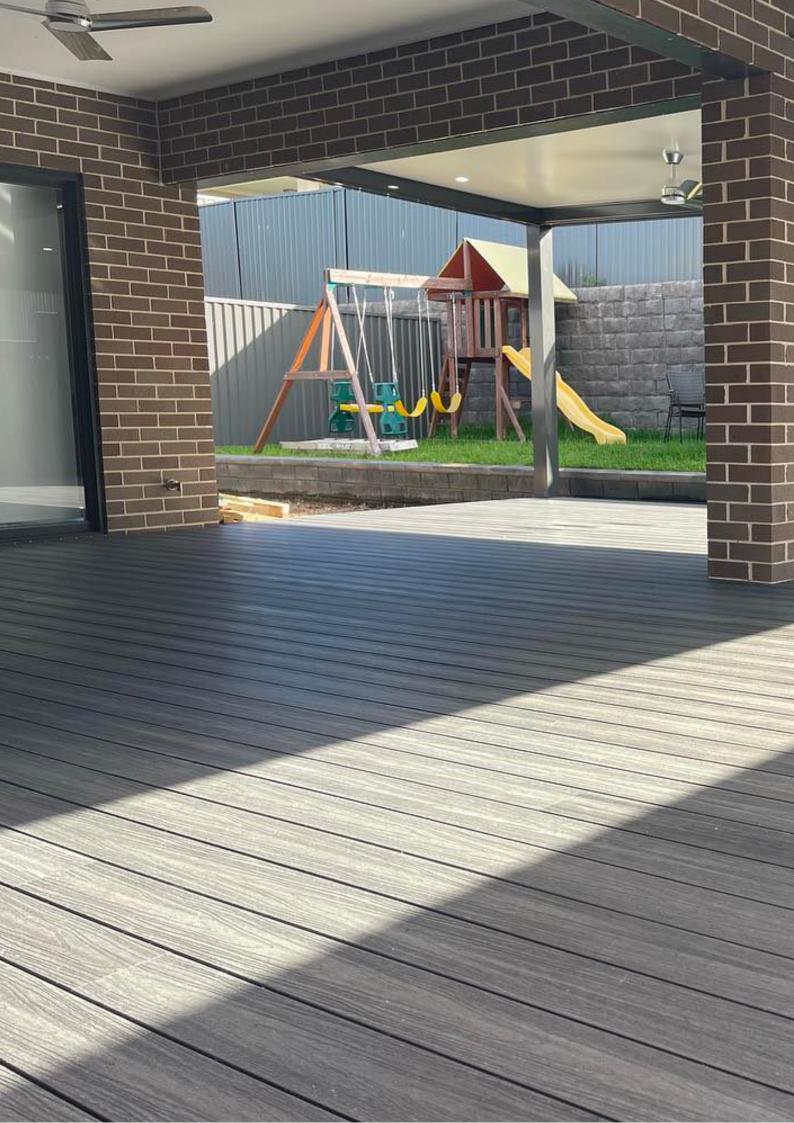

#### **COMPOSITE**

Composite decking is a revolutionary outdoor flooring solution crafted from a blend of wood fibers and recycled plastic materials. Combining the timeless appeal of natural wood with advanced technology, composite decks are designed to mimic the beauty of traditional timber while offering unparalleled durability and low-maintenance benefits.

Moreover, the expansive range of styles, finishes, and colors available in composite decking empowers homeowners to craft personalized sanctuaries of outdoor bliss. Whether seeking the rustic charm of weathered wood or the refined elegance of modern design, composite decks can fulfill every dream with their diverse array of offerings.

Embrace the captivating beauty of natural wood without worrying about splintering or rot, as composite decking offers exceptional durability, high resistance to mold and insects, and requires minimal maintenance with no need for staining or sealing. With a wide selection of styles and finishes, composite decks allow you to create a personalized outdoor space that stands the test of time, all while offering long-lasting value for your investment.