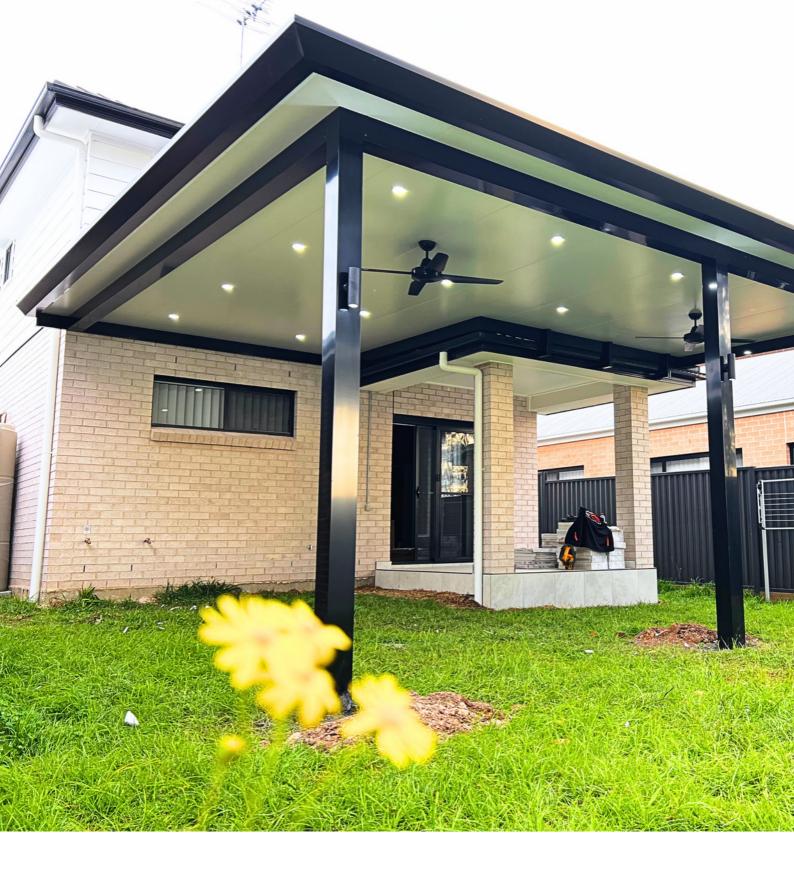

#### **GABLE**

a gable roof gives an elegant touch to your outdoor living space while allowing hot air to escape. H2 Patios offers a range of gable infill and beam options to create an exciting patio design.

#### **FANS**

Fans and ceiling accessories are easily added