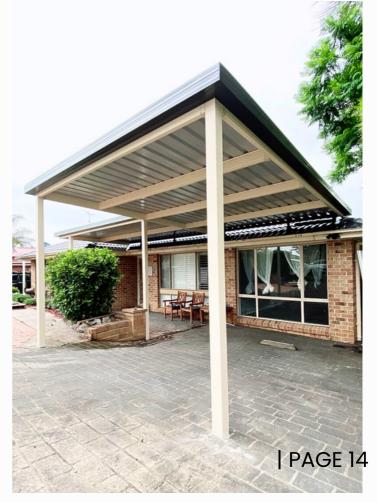

### CARPORT

Discover the pinnacle of carport excellence with H2 Patios. Our custom-designed carports, meticulously crafted from top-tier materials like Colorbond steel, timber, and aluminum, deliver unparalleled durability and style.

Choose from a diverse selection of attached, free-standing, and multi-use carports, tailored to not only safeguard your vehicle but also serve as versatile outdoor entertainment areas or storage spaces. Experience the perfect blend of form and function with our premium carport solutions.