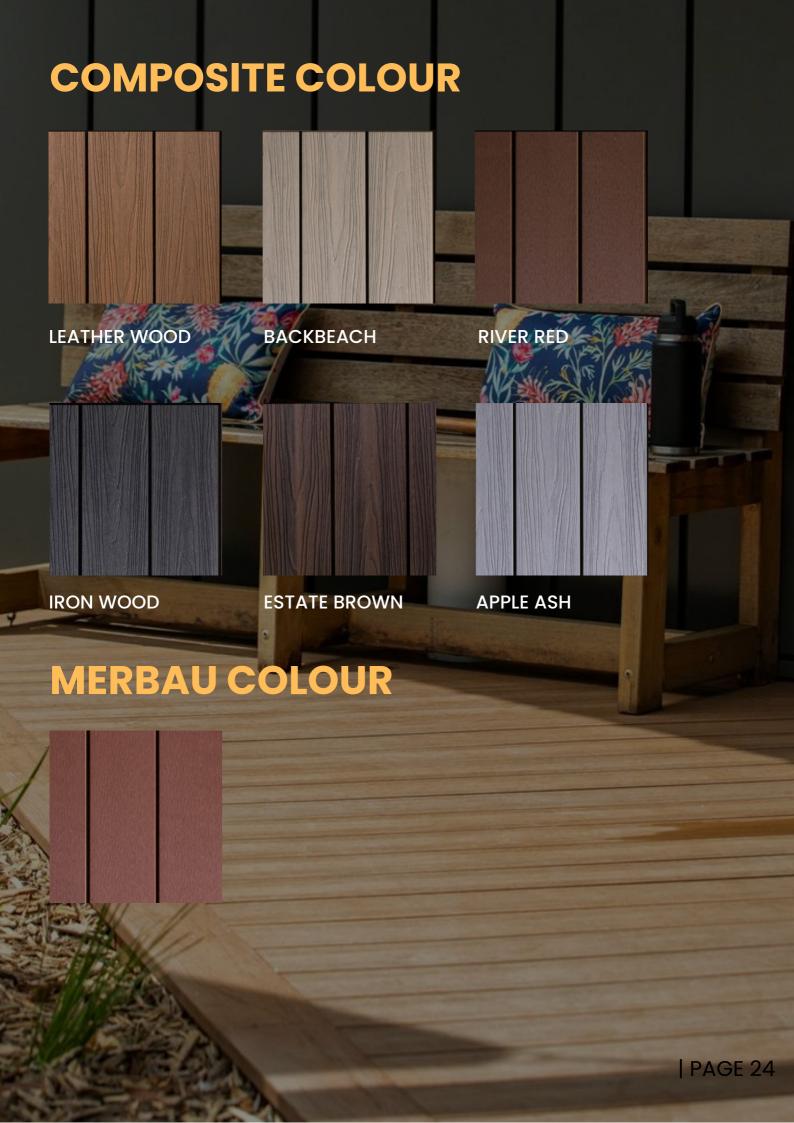

#### **COMPOSITE**

Composite decking is a revolutionary outdoor flooring solution crafted from a blend of wood fibers and recycled plastic materials. Combining the timeless appeal of natural wood with advanced technology, composite decks are designed to mimic the beauty of traditional timber while offering unparalleled durability and low-maintenance benefits.

Moreover, the expansive range of styles, finishes, and colors available in composite decking empowers homeowners to craft personalized sanctuaries of outdoor bliss. Whether seeking the rustic charm of weathered wood or the refined elegance of modern design, composite decks can fulfill every dream with their diverse array of offerings.

#### **MERBAU**

Merbau decking stands as a symbol of enduring elegance, captivating outdoor enthusiasts with its rich, distinctive grain patterns and warm, inviting hues. Crafted from the robust Merbau hardwood, this decking solution boasts innate resistance to decay, rot, and termite damage, promising a long-lasting and durable deck that gracefully weathers the test of time.

Merbau decking exudes timeless beauty with its rich and distinctive grain patterns, accentuated by warm and inviting hues, creating an elegant and enduring outdoor space. Its natural resilience ensures a durable and long-lasting deck, as Merbau is inherently resistant to decay, rot, and termite damage, making it a reliable choice for outdoor enjoyment.