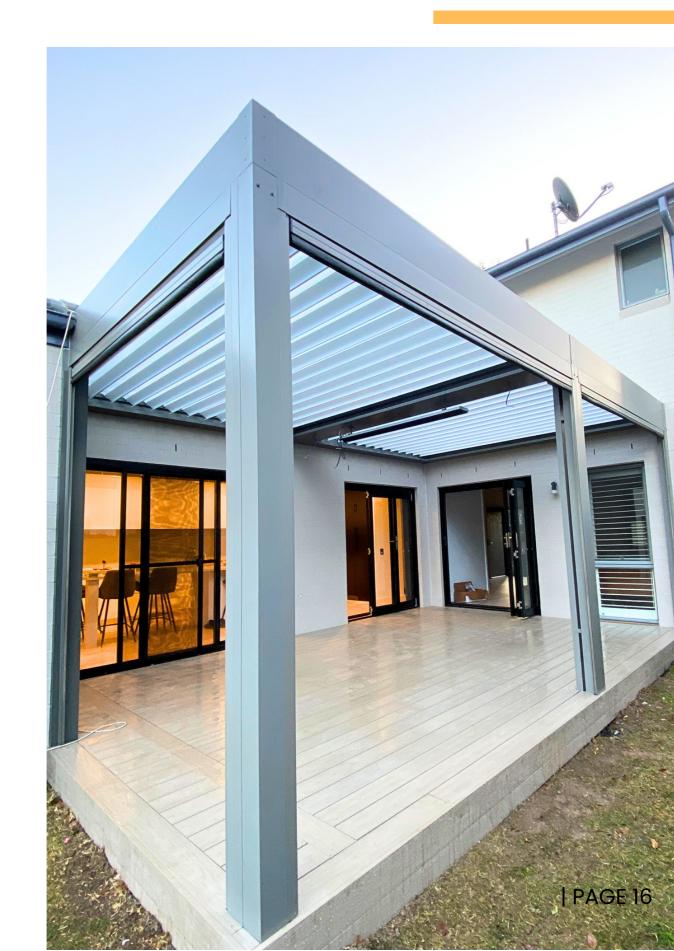

### **LOURVES**

Where elegance and versatility meet to redefine your outdoor experience. With adjustable louvres that allow you to effortlessly control sunlight and airflow, they offer the perfect balance of comfort and style. Embrace the freedom to create your ideal outdoor space, whether it's basking in the sun or enjoying shaded tranquility.

With Louvre Patios, you gain the unique ability to effortlessly adjust the louvres, allowing you to customize the amount of sunlight, ventilation, and shade you desire. Enjoy the freedom to create the perfect ambiance for any weather condition, ensuring optimal comfort and relaxation throughout the seasons.