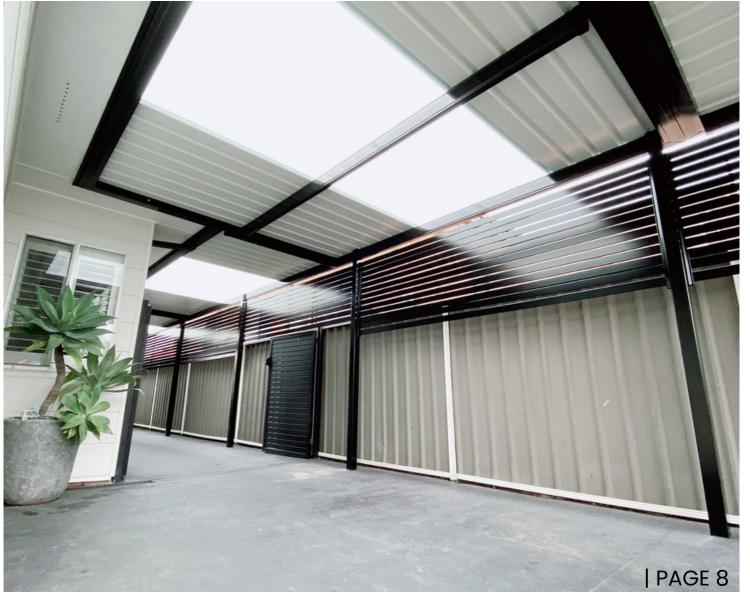

### CARPORT

Discover the pinnacle of carport excellence with H2 Patios. Our custom-designed carports, meticulously crafted from top-tier materials like Colorbond steel, timber, and aluminum, deliver unparalleled durability and style.

Choose from a diverse selection of attached, free-standing, and multi-use carports, tailored to not only safeguard your vehicle but also serve as versatile outdoor entertainment areas or storage spaces. Experience the perfect blend of form and function with our premium carport solutions.