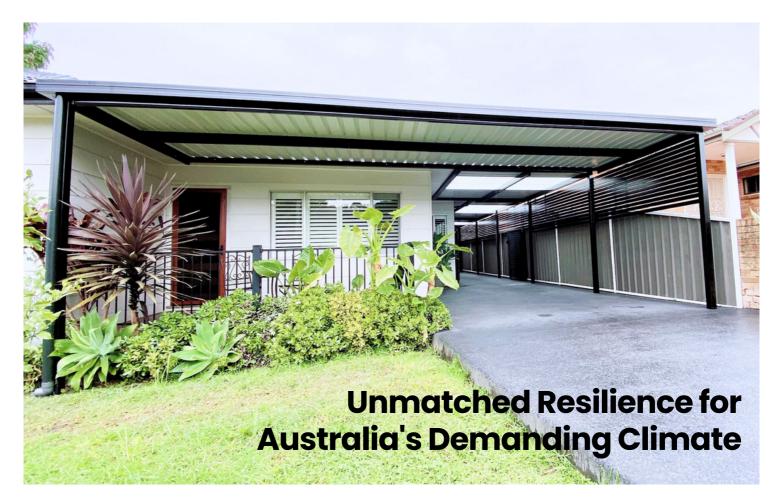

### CARPORT

Discover the pinnacle of carport excellence with H2 Patios. Our custom-designed carports, meticulously crafted from top-tier materials like Colorbond steel, timber, and aluminum, deliver unparalleled durability and style.

Choose from a diverse selection of attached, free-standing, and multi-use carports, tailored to not only safeguard your vehicle but also serve as versatile outdoor entertainment areas or storage spaces. Experience the perfect blend of form and function with our premium carport solutions.