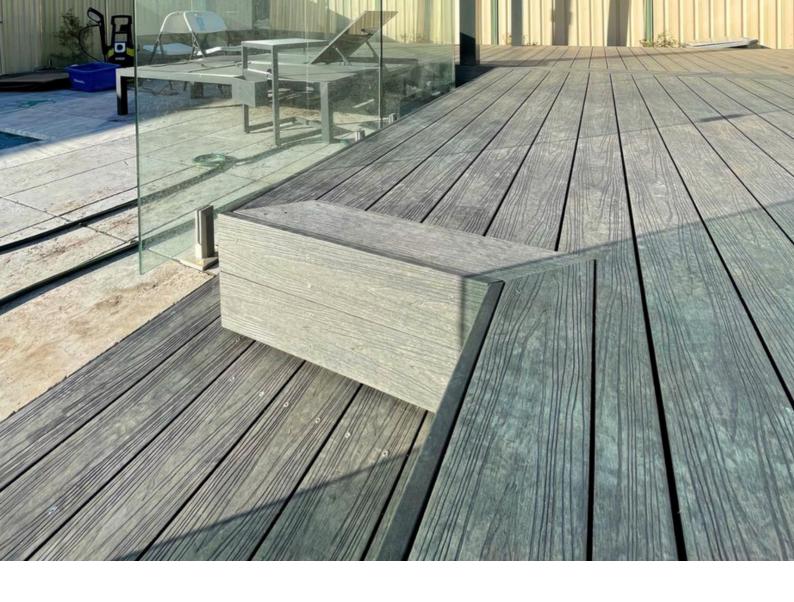

#### **COMPOSITE**

Composite decking is a revolutionary outdoor flooring solution crafted from a blend of wood fibers and recycled plastic materials. Combining the timeless appeal of natural wood with advanced technology, composite decks are designed to mimic the beauty of traditional timber while offering unparalleled durability and low-maintenance benefits.

Moreover, the expansive range of styles, finishes, and colors available in composite decking empowers homeowners to craft personalized sanctuaries of outdoor bliss. Whether seeking the rustic charm of weathered wood or the refined elegance of modern design, composite decks can fulfill every dream with their diverse array of offerings.

Embrace the captivating beauty of natural wood without worrying about splintering or rot, as composite decking offers exceptional durability, high resistance to mold and insects, and requires minimal maintenance with no need for staining or sealing. With a wide selection of styles and finishes, composite decks allow you to create a personalized outdoor space that stands the test of time, all while offering long-lasting value for your investment.