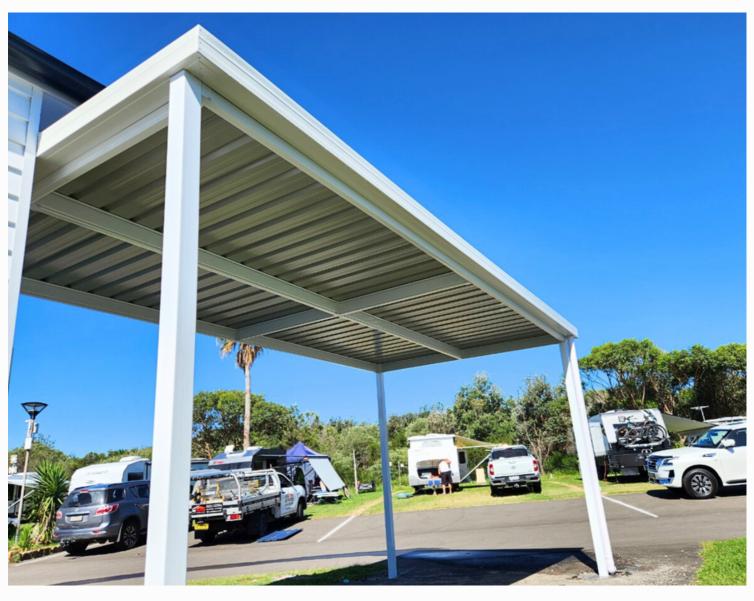

### CARPORT

Discover the pinnacle of carport excellence with H2 Patios. Our custom-designed carports, meticulously crafted from top-tier materials like Colorbond steel, timber, and aluminum, deliver unparalleled durability and style.

Choose from a diverse selection of attached, free-standing, and multi-use carports, tailored to not only safeguard your vehicle but also serve as versatile outdoor entertainment areas or storage spaces. Experience the perfect blend of form and function with our premium carport solutions.