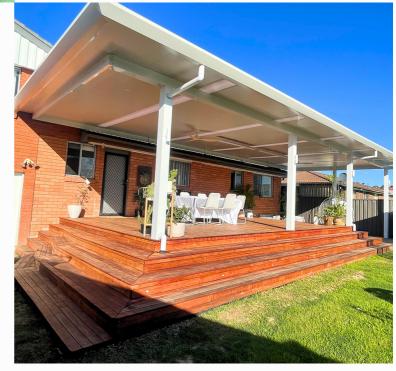

#### **ATTACHED SKILLION**

Our attached skillion roof is a costeffective way to add extra living space to your home. It can also be used as a carport or a coverage area to protect your valuable assets from the hot and cold. H2 Patios' designers and installers can help you create the perfect undercover area that adds value to your outdoor space.

#### **GABLE**

a gable roof gives an elegant touch to your outdoor living space while allowing hot air to escape. H2 Patios offers a range of gable infill and beam options to create an exciting patio design.