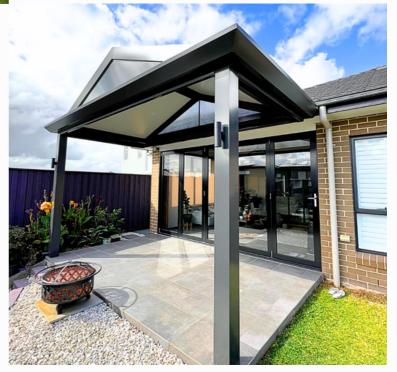

#### **GABLE**

a gable roof gives an elegant touch to your outdoor living space while allowing hot air to escape. H2 Patios offers a range of gable infill and beam options to create an exciting patio design.

#### **FREE STANDING**

A free-standing patio offers a separate outdoor area positioned in front of a pool or cozy spot in the backyard, prefer for weekend gatherings or family events, away from the home. H2 Patios can design a gable or skillion roof for a free-standing patio and offer various beam and post option to match your home,