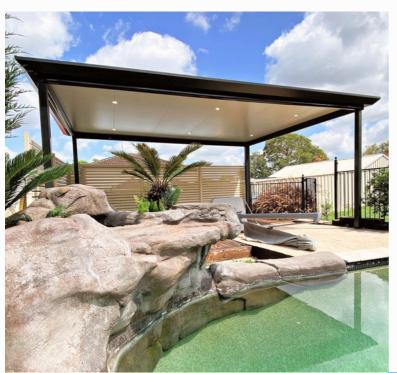

#### **FREE STANDING**

A free-standing patio offers a separate outdoor area positioned in front of a pool or cozy spot in the backyard, prefer for weekend gatherings or family events, away from the home. H2 Patios can design a gable or skillion roof for a free-standing patio and offer various beam and post option to match your home,

#### **FLY OVER**

Our fly-over roof creates a spacious outdoor area with a high ceiling that allows for more light and ventilation. It adds an attractive look to your home and can transform your existing patio or deck into a comfortable living space in all year round.