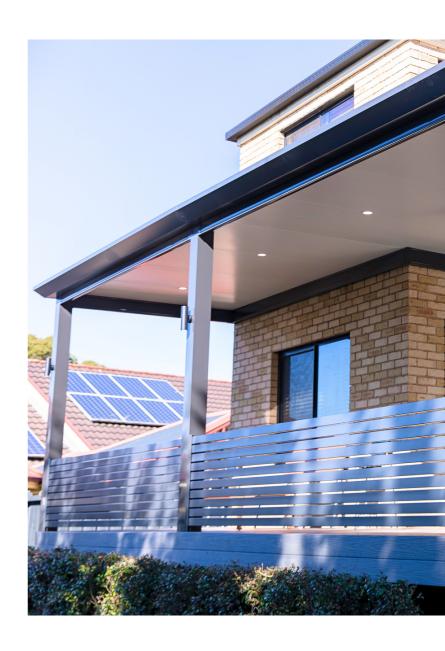

#### **FREE STANDING**

A free-standing patio offers a separate outdoor area positioned in front of a pool or cozy spot in the backyard, prefer for weekend gatherings or family events, away from the home. H2 Patios can design a gable or skillion roof for a free-standing patio and offer various beam and post option to match your home,

#### **FLY OVER**

Our fly-over roof creates a spacious outdoor area with a high ceiling that allows for more light and ventilation. It adds an attractive look to your home and can transform your existing patio or deck into a comfortable living space in all year round.

#### **ATTACHED SKILLION**

Our attached skillion roof is a costeffective way to add extra living space to your home. It can also be used as a carport or a coverage area to protect your valuable assets from the hot and cold. H2 Patios' designers and installers can help you create the perfect undercover area that adds value to your outdoor space.

#### **GABLE**

a gable roof gives an elegant touch to your outdoor living space while allowing hot air to escape. H2 Patios offers a range of gable infill and beam options to create an exciting patio design.