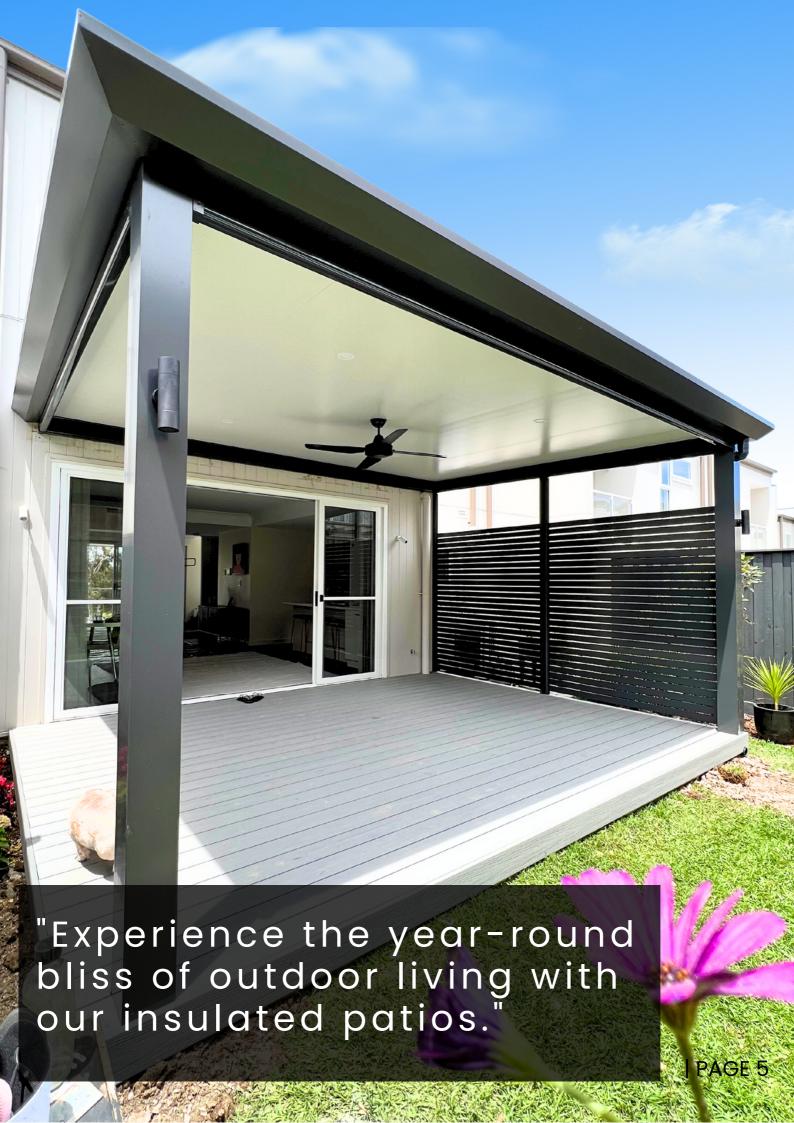

### **INSULATED PATIOS**

An insulated patio refers to a type of outdoor living area. that has an insulated roof panel system designed to provide thermal protection from the sun and other weather elements. The panels typically have a core material, such as foam or polystyrene, which provides insulation against heat loss or gain.

With H2 Patios insulated patios service, you can own a comfortable outdoor living space that can be used year-round, even in extreme weather conditions. They can help to keep the outdoor area cool during hot weather and retain heat during colder weather, making it more comfortable to spend time outside.