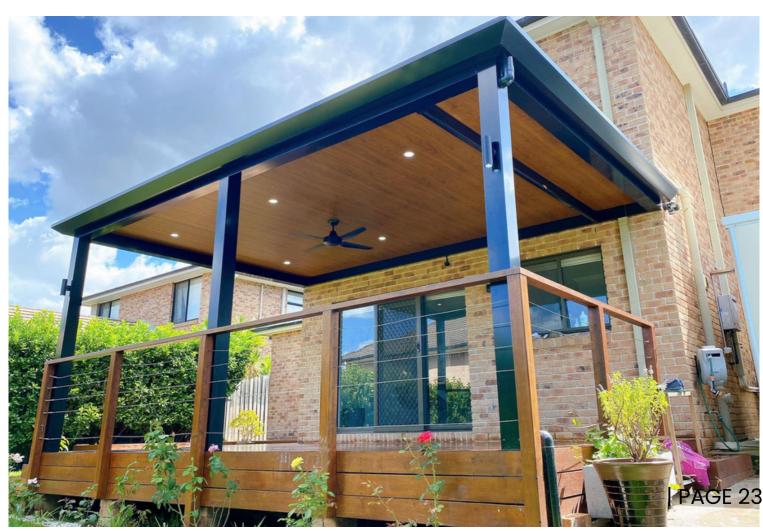

#### **FREE STANDING**

A free-standing patio offers a separate outdoor area positioned in front of a pool or cozy spot in the backyard, prefer for weekend gatherings or family events, away from the home. H2 Patios can design a gable or skillion roof for a free-standing patio and offer various beam and post option to match your home,

#### **FLY OVER**

Our fly-over roof creates a spacious outdoor area with a high ceiling that allows for more light and ventilation. It adds an attractive look to your home and can transform your existing patio or deck into a comfortable living space in all year round.

#### **ATTACHED SKILLION**

Our attached skillion roof is a costeffective way to add extra living space to your home. It can also be used as a carport or a coverage area to protect your valuable assets from the hot and cold. H2 Patios' designers and installers can help you create the perfect undercover area that adds value to your outdoor space.

#### **GABLE**

a gable roof gives an elegant touch to your outdoor living space while allowing hot air to escape. H2 Patios offers a range of gable infill and beam options to create an exciting patio design.